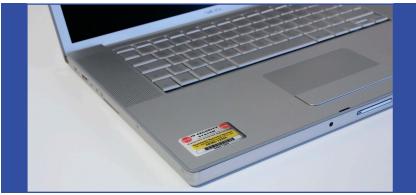

## The XPM

Each XPM marking is manufactured in ultra-resistant materials. When combined with a special powerful adhesive it literally welds itself to the equipment forming a bond which is virtually irremovable without substantial damage to the surface.

Thanks to the patented manufacturing system the unique insert bearing the important ID and recovery information, is injected into the heart of the ID marking becoming a well protected integral part of the system (see diagram below).

The system is resistant to solvents, chemicals and other cleaning agents, and in the case of a malicious attempt to remove the plate, the important recovery information remains intact and welded to the equipment.