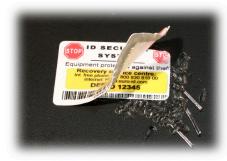

## The XPM

Each XPM marking is manufactured in ultra-resistant materials. When combined with a special powerful adhesive it literally welds itself to the equipment forming a bond which is virtually irremovable without substantial damage to the surface.

Thanks to the patented manufacturing system the unique insert bearing the important ID and recovery information, is injected into the heart of the ID marking becoming a well protected integral part of the system (see diagram below).

The system is resistant to solvents, chemicals and other cleaning agents, and in the case of a malicious attempt to remove the plate, the important recovery information remains intact and welded to the equipment.

## RESISTANT AGAINST MALICIOUS REMOVAL

If someone attempts to remove the marking, the injected text remains protected and welded to the equipment.

S.T.O.P. Sicherheitssystem GmbH - Königstrasse 26 - 70173 Stuttgart Tel: +49 711 - 18 56 74 49 - Fax: +49 711 - 18 56 74 50 e-Mail: info@stop-id.com - www.stop-id.com