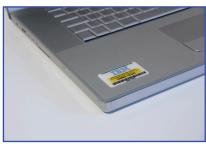

## The XPM

Each XPM marking is manufactured in ultra-resistant materials. When combined with a special powerful adhesive it literally welds itself to the equipment forming a bond which is virtually irremovable without substantial damage to the surface.

Thanks to the patented manufacturing system the unique insert bearing the important ID and recovery information, is injected into the heart of the ID marking becoming a well protected integral part of the system (see diagram below).

The system is resistant to solvents, chemicals and other cleaning agents, and in the case of a malicious attempt to remove the plate, the important recovery information remains intact and welded to the equipment.