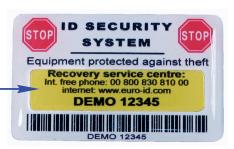

## **International Recovery Service:**

The recovery service operates worldwide, 24 hours a day.

Any individual or organisation such as the police or customs officers that suspect an item as being lost or stolen can check ownership by contacting the International recovery service via the website or the International free phone number.

## FRONTAL VIEW

The insert contains essential information for the recovery of the equipment.