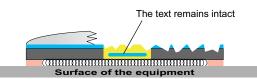

## RESISTANT AGAINST MALICIOUS REMOVAL

If someone attempts to remove the marking, the injected text remains protected and welded to the equipment.

S.T.O.P. Sicherheitssystem GmbH - Königstrasse 26 - 70173 Stuttgart Tel: +49 711 - 18 56 74 49 - Fax: +49 711 - 18 56 74 50 e-Mail: info@stop-id.com - www.stop-id.com