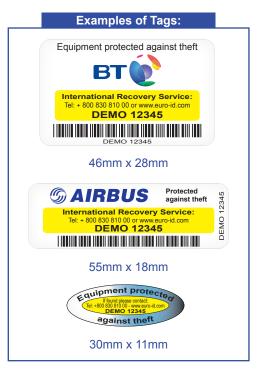

### **Customer personalisation:**

The XPM tags come in both standard and personalised versions. The tags can be printed with full colour logotypes, text of the customer's choice, barcodes and sequential numbering. Our State of the art production system enables us to manufacture the tags in virtually any shape or size making it ideal for protecting equipment of all sizes, from mobile phones to desktop computers.

## **International Recovery Service:**

The recovery service operates worldwide, 24 hours a day.

Any individual or organisation such as the police or customs officers that suspect an item as being lost or stolen can check ownership by contacting the International recovery service via the website or the International free phone number.