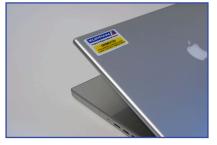

## The XPM

Each XPM marking is manufactured in ultra-resistant materials. When combined with a special powerful adhesive it literally welds itself to the equipment forming a bond which is virtually irremovable without substantial damage to the surface.

Thanks to the patented manufacturing system the unique insert bearing the important ID and recovery information, is injected into the heart of the ID marking becoming a well protected integral part of the system (see diagram below).

The system is resistant to solvents, chemicals and other cleaning agents, and in the case of a malicious attempt to remove the plate, the important recovery information remains intact and welded to the equipment.