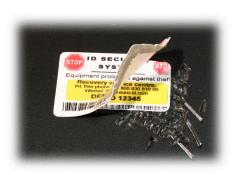

## The XPM

Each XPM marking is manufactured in ultra-resistant materials. When combined with a special powerful adhesive it literally welds itself to the equipment forming a bond which is virtually irremovable without substantial damage to the surface.

Thanks to the patented manufacturing system the unique insert bearing the important ID and recovery information, is injected into the heart of the ID marking becoming a well protected integral part of the system (see diagram below).

The system is resistant to solvents, chemicals and other cleaning agents, and in the case of a malicious attempt to remove the plate, the important recovery information remains intact and welded to the equipment.

## RESISTANT AGAINST MALICIOUS REMOVAL

If someone attempts to remove the marking, the injected text remains protected and welded to the equipment.

S.T.O.P. Sicherheitssystem GmbH - Königstrasse 26 - 70173 Stuttgart Tel: +49 711 - 18 56 74 49 - Fax: +49 711 - 18 56 74 50 e-Mail: info@stop-id.com - www.stop-id.com