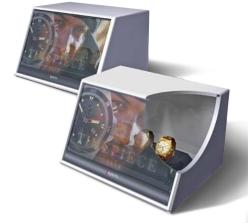

Both of the transparent monitors, EYE-LCD-2200-TP and EYE-LCD-4600-TP, provide just this possibility.

The revolution represented by this completely new display type is its transparency. It creates the ideal infotainment medium for the use of the monitor in show windows, at points of sale, in display cases, at trade fair stands and in many additional areas in which the goal is to stimulate the attention of the observers, awaken their interest, and, quite simply, stop them in their tracks. For with these monitors and their extremely quick reaction times, the information, images, presentations, films and graphics are, in a unique manner, united with the real object in the background. Additional applications are museum and gallery rooms, sales and information areas as well as trade fairs and events. And the integration into touch-tables or as integrated component of interior decoration – for example as an installation in doors – is also conceivable.

The monitors can spread the wings of their extraordinary effects both in portrait and landscape format applications.