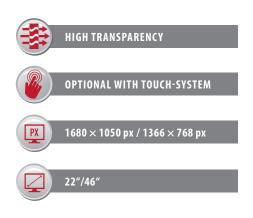

The delivery scope of the device includes the panel itself and the proper LCD driver. The necessary external backlight can, for example, be integrated into a display case.

The displays are available in screen diagonals of 22 and 46 inches. The 22-inch display has a resolution of  $1680 \times 1050$  px. The 46-inch display has a resolution of  $1366 \times 768$  px. Both versions are available only in color.

## TRANSPARENT LCDs

Transparent displays for digital signage applications, presentations, communication and culture

|                  | ) eyeLCD-2200-TP-CO                 | ) eyeLCD-4600-TP-CO               |
|------------------|-------------------------------------|-----------------------------------|
| Diagonale        | 22" (approx. 55 cm)                 | 46" (approx. 117 cm)              |
| Displayauflösung | 1680×1050 px (WSXGA+)               | 1366 × 768 px (WXGA)              |
| Kontrast         | 500:1                               | 1000:1                            |
| Matrixfunktion   | No                                  |                                   |
| Transparenz      | 15%                                 | 5%                                |
| Abmessungen      | 493.7 × 371.0 × 22 mm               | 1056.1 × 631.3 × 8.1 mm           |
| Rahmenbreite     | 8 mm l./r., 10 mm bottom, 61 mm top | 18.9 mm l./r./bottom, 39.3 mm top |
| Gewicht          | 1.3 kg                              | 4.5 kg                            |
| Sonstiges        | -                                   | Media player included             |