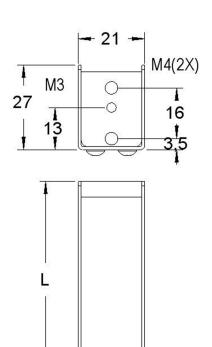

#### **Mechanical dimensions**

# Line Light, 1 Line

A small front light, housed in 1 mm black aluminium.

The width is only 21 mm and the length is from 50 mm to 446 mm (modules of 36 mm).

Very easy to customize applications.