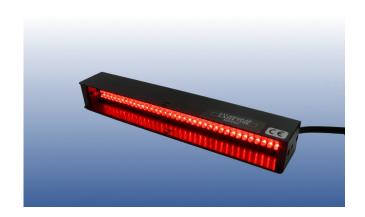

# Line Light, 1 Line

A small front light, housed in 1 mm black aluminium.

The width is only 21 mm and the length is from 50 mm to 446 mm (modules of 36 mm).

Very easy to customize applications.

### **Specifications**

The line light can be used either for steady state or strobe light together with LATAB control units. Supplied with 1 meter cable as standard, longer cable on demand, see section Options.