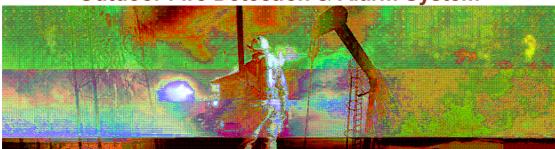

## Description

Global warming is a contributing factor to the recent worldwide phenomenon of giant fires that took hundreds of human lives and caused economic damages in the billions.

WARNING EYE™ system, a state-of the art fire detection solution, the first of its kind. WARNING EYE™ can monitor large areas from forests to factories, oil fields to nuclear stations, wooden structures to urban areas. 360-degree With its scan automatically sends an alarm and realtime video whenever fire, heat, or smoke is detected in the protected area. It can identify numerous fire spots simultaneously both in short and long ranges. Fire fighters gain a vital advantage in putting out fires when they are still small with

WARNING EYE™, the most advanced and cost-effective fire detection system in the world