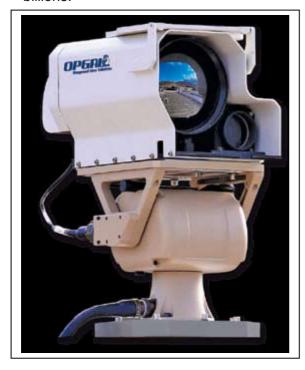

## Features and Benefits

- Unique video analysis software for early detection of fires even as small as 10 cm
- Immediate, accurate detection of numerous fire spots
- · Short to long range detection
- 360-degree scan
- Automatic alarm to local fire fighting control room
- Real time video imaging of fire location
- Powerful CCD zoom camera for better view orientation
- Effective and user-friendly control and command software
- · Most cost effective fire detection system in the world
- Customized target scanning
- Immediate fire alarm when fire is in Field Of View (F.O.V.)
- Accurate fire positioning (GPS optional)
- Fire location through digital aerial mapping or site aerial photography