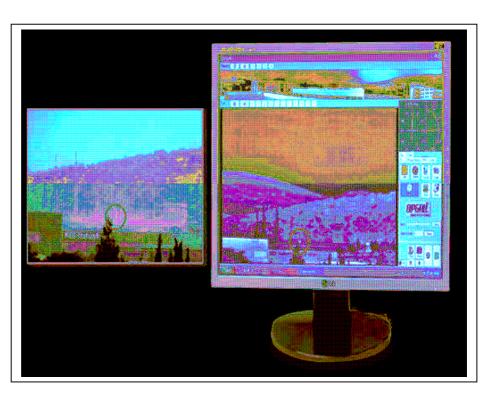

## Features and Benefits

- Unique video analysis software for early detection of fires even as small as 10 cm
- Immediate, accurate detection of numerous fire spots
- · Short to long range detection
- 360-degree scan
- Automatic alarm to local fire fighting control room
- Real time video imaging of fire location
- Powerful CCD zoom camera for better view orientation
- Effective and user-friendly control and command software
- · Most cost effective fire detection system in the world
- Customized target scanning
- Immediate fire alarm when fire is in Field Of View (F.O.V.)
- Accurate fire positioning (GPS optional)
- Fire location through digital aerial mapping or site aerial photography