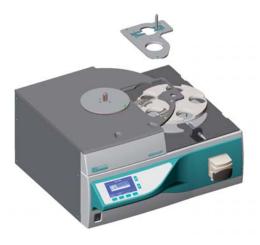

## **MEDIAJET** *vario* - The most versatile Petri dish filler available

MEDIAJET vario is the new generation of automated Petri dish filler from INTEGRA Biosciences, further expanding the functionality of the successful platform MEDIAJET. In only five minutes, MEDIAJET vario can be converted from filling Ø 90 mm dishes to fill Ø 60 mm dishes, providing invaluable flexibility to your media preparation lab.

Beside this new functionality, it includes all the well received features of the standard MEDIAJET:

- Easy and self-explanatory handling via the intuitive graphical user interface
- Reliable walk-away automation with the novel feed-in and stack-out technology
- Increased filling capacity of up to 540 dishes in a single batch
- Stageless adjustment of the dish height between 12 and 25 mm at the software level
- Compatibility with all standard MEDIAJET accessories, like the INKJET printer for automated dish imprinting or the TUBEFILLER for filling of test tubes