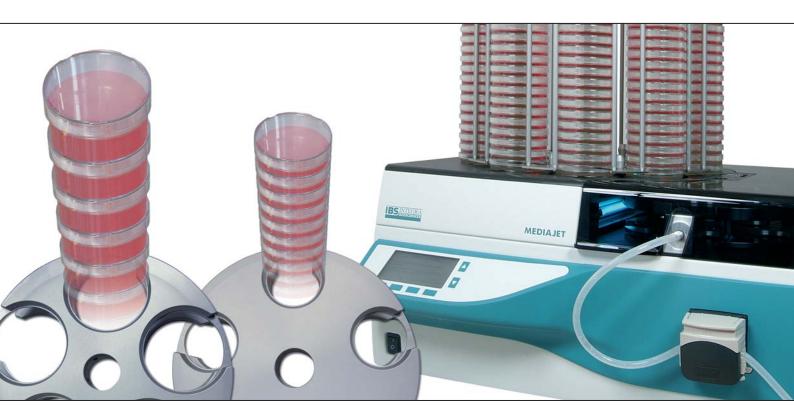

**MEDIAJET** *vario* - The most versatile Petri dish filler available

Convertible dish filler for processing Ø 60 or 90 mm Petri dishes Stageless adjustment of dish height between 12 and 25 mm

## **MEDIAJET** *vario* - The most versatile Petri dish filler available

MEDIAJET vario is the new generation of automated Petri dish filler from INTEGRA Biosciences, further expanding the functionality of the successful platform MEDIAJET. In only five minutes, MEDIAJET vario can be converted from filling Ø 90 mm dishes to fill Ø 60 mm dishes, providing invaluable flexibility to your media preparation lab.

Beside this new functionality, it includes all the well received features of the standard MEDIAJET:

- Easy and self-explanatory handling via the intuitive graphical user interface
- Reliable walk-away automation with the novel feed-in and stack-out technology
- Increased filling capacity of up to 540 dishes in a single batch
- Stageless adjustment of the dish height between 12 and 25 mm at the software level
- Compatibility with all standard MEDIAJET accessories, like the INKJET printer for automated dish imprinting or the TUBEFILLER for filling of test tubes