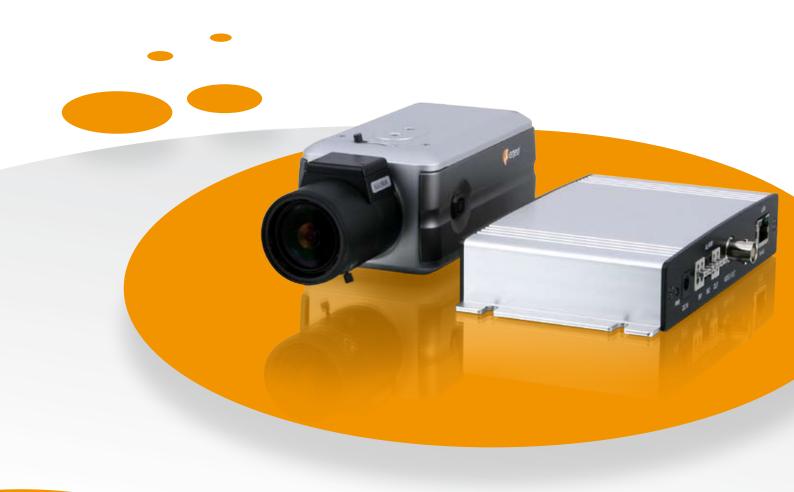

The NTC-2101 is a top-class IP camera. It has a sensitivity of 0.2 Lux at F1.2 (colour) and a horizontal resolution of 540 lines. The camera is the ideal choice for 24-hour surveillance and comes with professional features such as digital noise reduction (DNR), mirror function, motion detection and configuration of privacy zones. In addition to the NTC-2101 a network camera with integral 22x zoom lens is available in the NTC-4101, also available as a plug & play version in the Candid weather-resistant housing. This compact 1/4" day/night camera has a sensitivity of 0.45 Lux at F1.2 (colour) and as well as digital noise suppression (DNR) it also features an 11x digital zoom.

Additionally there is a choice from two servers with one channel (NTS-2101) or four channels (NTS-2104). They convert and compress analogue video signals and give users network access to the high-quality digitalised images. Features such as bidirectional audio transmission, telemetry interface and automatic NTSC/PAL detection round off the servers in the NT series.