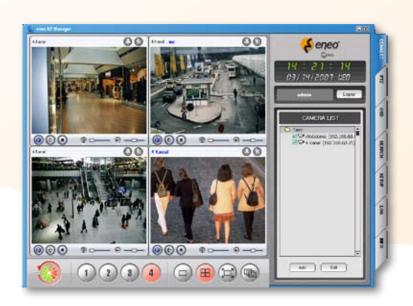

## **NT Manager**

Up to four video sources can be displayed, recorded and configured simultaneously over the intuitively operated user interface of the NT-Manager software. (The program will soon be able to process 16 video sources – wait for the download in the NT Series area on the website.) In addition to models with real-time telemetry functions, mouse actions can actuate and save presets as well as display guard tours and patterns. The calendar can be used to jump to the desired recording period via the search menu. The 24-hour time list then differentiates between the following colour-marked events: alarm (blue), motion (red) and manually triggered recordings (green). The program also offers bidirectional audio as well the option to record according to a configured schedule in addition to multi-level password protection.