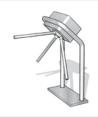

Versions with collapsible arms provide free escape routes in both directions in emergencies. Thanks to a patented system the collapsed arm can be automatically reset after the emergency situation has passed. This is activated by authorised staff.