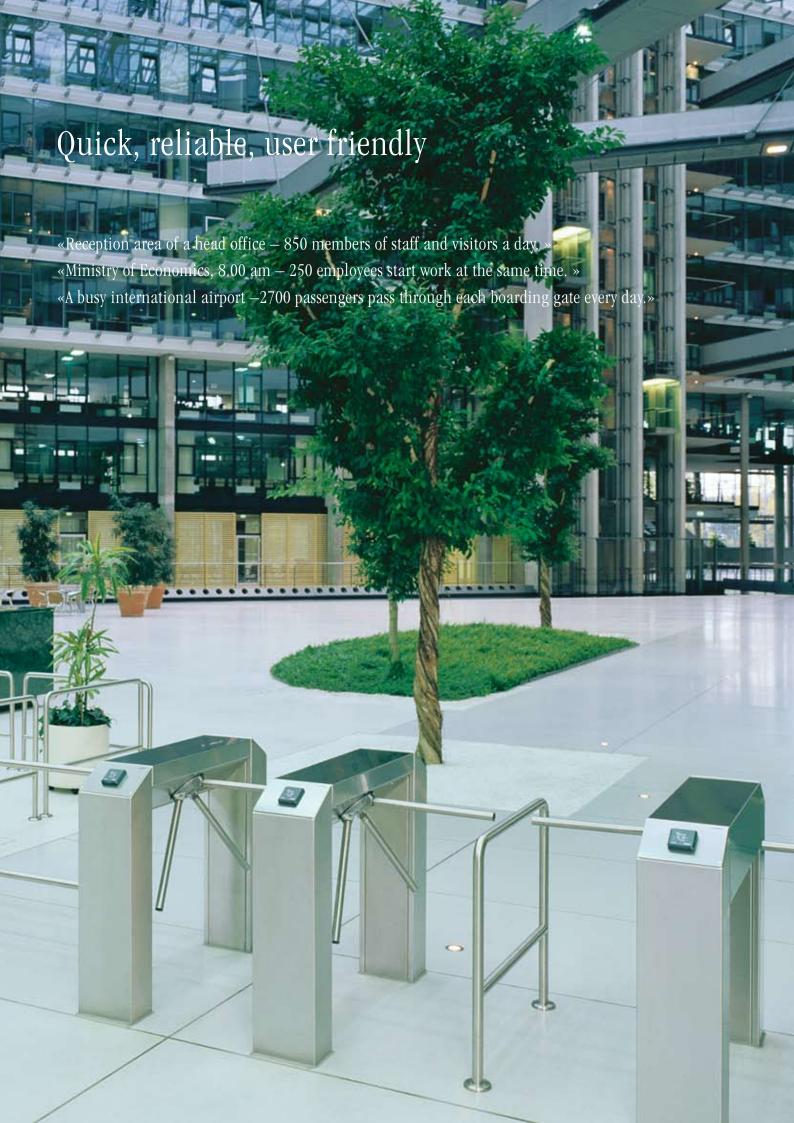

Kerberos tripod barriers

Kerberos tripod barriers take care of access control in a wide variety of situations, supporting reception staff in their work. Our proven control systems have no problem managing pedestrian flows - even at peak times.

# A smart solution for any entrance

In lobby area to support reception staff

Integrated with card readers for boarding gates

Unit on mobile stand for temporary use

Multiple units in large lobby area

Access to company site, outdoor installation