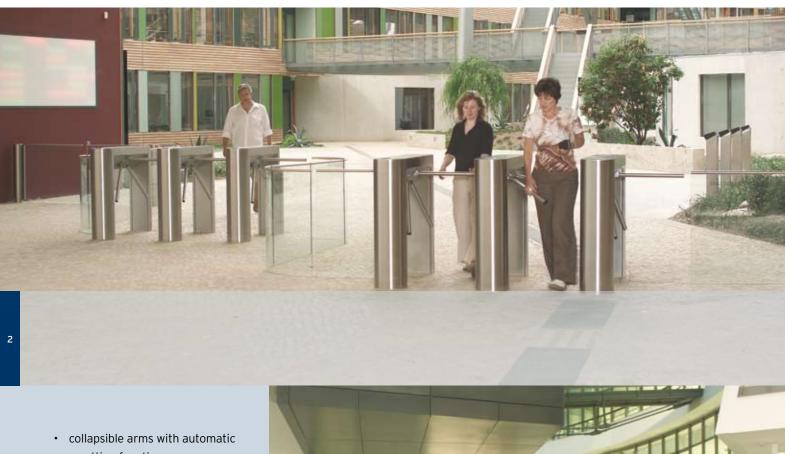

Versions with collapsible arms provide free escape routes in both directions in emergencies. Thanks to a patented system the collapsed arm can be automatically reset after the emergency situation has passed. This is activated by authorised staff.

# Why Kerberos tripod barriers?

- resetting function
- unit opens even under pressure
- suitable for installation in escape routes
- · suitable for outdoor installations

We recommend matching automatic swing doors to provide access for people with reduced mobility.