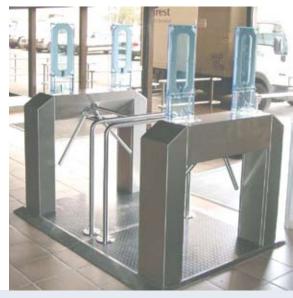

# A smart solution for any entrance

In lobby area to support reception staff

Integrated with card readers for boarding gates

Unit on mobile stand for temporary use

Multiple units in large lobby area

Access to company site, outdoor installation

Kerberos tripod barriers

Kerberos tripod barriers take care of access control in a wide variety of situations, supporting reception staff in their work. Our proven control systems have no problem managing pedestrian flows - even at peak times.