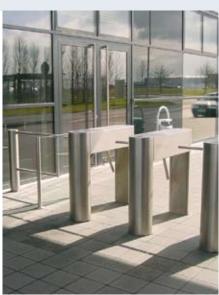

# A smart solution for any entrance

In lobby area to support reception staff

Integrated with card readers for boarding gates

Unit on mobile stand for temporary use

Multiple units in large lobby area

Access to company site, outdoor installation

# Why Kerberos tripod barriers?

- resetting function
- unit opens even under pressure
- suitable for installation in escape routes
- · suitable for outdoor installations

We recommend matching automatic swing doors to provide access for people with reduced mobility.