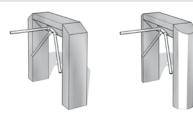

Kerberos tripod barriers

Kerberos tripod barriers take care of access control in a wide variety of situations, supporting reception staff in their work. Our proven control systems have no problem managing pedestrian flows - even at peak times.

### Kerberos tripod barriers Six versions, multiple options