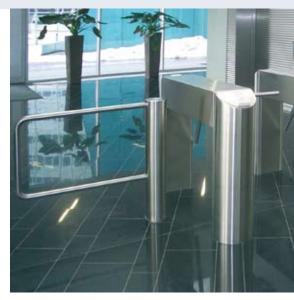

With matching swing door for people with reduced mobility

# Why Kerberos tripod barriers?

- resetting function
- unit opens even under pressure
- suitable for installation in escape routes
- · suitable for outdoor installations

We recommend matching automatic swing doors to provide access for people with reduced mobility.