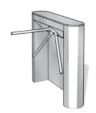

### Kerberos TPB-C01/C03

|                      | Timelessly elegant with ergonomic oval shape and additional back plate |
|----------------------|------------------------------------------------------------------------|
|                      | in 2 material qualities                                                |
| Housing              | stainless steel                                                        |
| Base columns         | stainless steel                                                        |
| Arms                 | stainless steel                                                        |
| Collapsible arms     | optional                                                               |
| Power-assisted drive | standard                                                               |
| Outdoor installation | no                                                                     |
|                      |                                                                        |