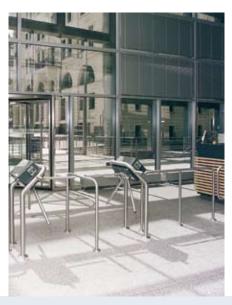

# A smart solution for any entrance

In lobby area to support reception staff

Integrated with card readers for boarding gates

Unit on mobile stand for temporary use

Multiple units in large lobby area

Access to company site, outdoor installation

With matching swing door for people with reduced mobility