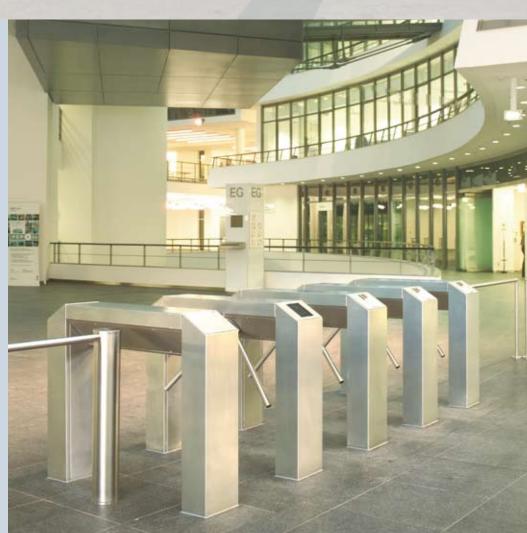

Kerberos tripod barriers

Kerberos tripod barriers take care of access control in a wide variety of situations, supporting reception staff in their work. Our proven control systems have no problem managing pedestrian flows - even at peak times.

# A smart solution for any entrance

In lobby area to support reception staff

Integrated with card readers for boarding gates

Unit on mobile stand for temporary use

Multiple units in large lobby area

Access to company site, outdoor installation

### Kerberos tripod barriers Six versions, multiple options