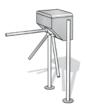

### Kerberos TPB-E01/E02

|                      | The classic among Kaba's tripod barriers, available with straight (E01) |
|----------------------|-------------------------------------------------------------------------|
|                      | or stylish rounded base columns (EO2)                                   |
| Housing              | stainless steel                                                         |
| Base columns         | stainless steel                                                         |
| Arms                 | stainless steel / aluminium                                             |
| Collapsible arms     | optional                                                                |
| Power-assisted drive | optional                                                                |
| Outdoor installation | yes                                                                     |