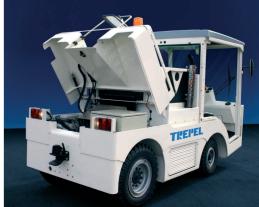

Diesel Engine 4 cylinder, 26 KW, watercooled

Generator 20 kVA cont. output

Axles Pendulum steering front axle, rear axle with integrated drive motor,

suspension with coil springs and shock absorber on all four wheels