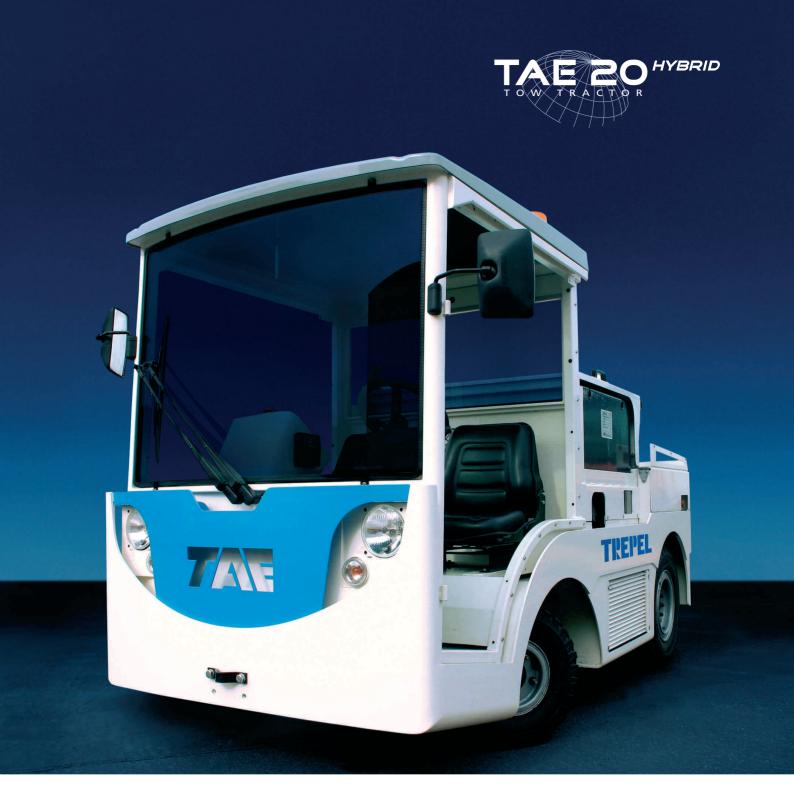

## **FUTURE ORIENTATED AND ENVIRONMENTAL SOLUTIONS ON APRON**

The TREPEL Tow Tractor TAE20hybrid is a modern, robust and ergonomically designed Diesel/Electric Tow Tractor for operations in enclosed cargo centres and airport aprons. The combination of an electric tractor with a diesel engine gives you flexibility needed to operate over long distances on the apron and pollution free in enclosed areas. With a drawbar pull of 2.000 kg and a top drive speed of 25 km/h the tow tractor meets the general requirements of today's modern airports.