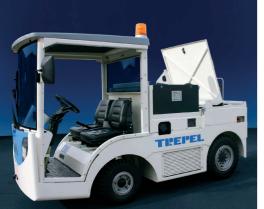

Diesel Engine 4 cylinder, 26 KW, watercooled

Generator 20 kVA cont. output

Axles Pendulum steering front axle, rear axle with integrated drive motor,

suspension with coil springs and shock absorber on all four wheels