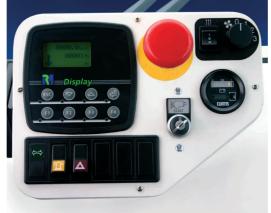

Steering Hydraulic powered steering, steering pump with AC

asynchronous motor, adjustable steering column

Braking system Electrical regenerative brake on drive axle,

hydraulically dual circuit braking system on all 4 wheels,

mechanical parking brake on rear axle

Electric system 80 V DC for drive system, 24V DC for vehicle electric system

Options

To fit the TAE 20 hybrid to your exact requirements, all kind of options are available such as driver's cabin with hinged door or sliding door, hydraulically suspended driver's seat, solid tyres, higher battery capacity etc. Please consult the technical specification for further information.