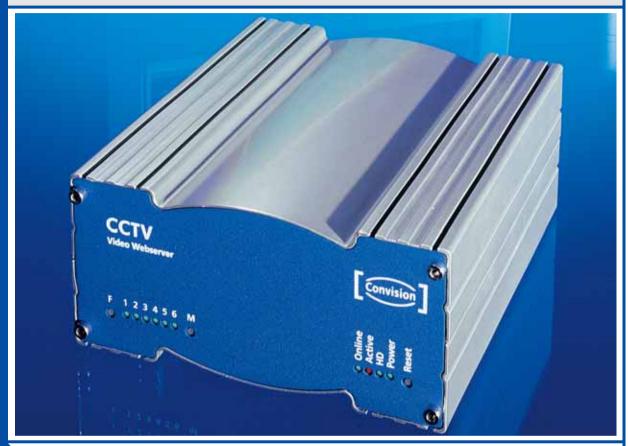

## Convision V600 Plus Series

Convision V400 Plus - Convision V610 Plus

4-6 Channel IP Video Server with Realtime Motion Detection

Innovative Live JPEG compression

Alarming/recording/playback/remote

Video evaluation via motion and event histogram

Extensible hard disk capacity up to 8 TB via IEEE 1394

Extended Dome/PTZ support

System auto recovery in one minute

Embedded operating system

## Convision V600 Plus Series

Convision V400 Plus - Convision V610 Plus

| System                      |                                                 |
|-----------------------------|-------------------------------------------------|
| Operating System            | Real time operating system                      |
| Video Input                 | 4-6 BNC                                         |
| Video Output                | 1 BNC                                           |
| Video Format                | PAL                                             |
| Compression                 | JPEG                                            |
| User Interface              | Web browser interface                           |
| Security                    | User administration                             |
| WatchDog                    | Software and hardware watchdog                  |
| Monitoring Mode             |                                                 |
| Frame Rate                  | 3fps/cam                                        |
| Resolution                  | 704x576, 352x288                                |
| Split Layout                | 1/4/6                                           |
| HD Status                   | Yes                                             |
| Video Loss Detection        | Yes                                             |
| Recording Mode              |                                                 |
| Resolution                  | 704x576, 352x288                                |
| Recording Speed             | 3fps/cam                                        |
| Hard Disk Storage Capacity  | 80-120Gbyte internal, 8TB external via IEEE1394 |
| Recording Modes             | Motion Detection, long term, event              |
| Data Code                   | Recording includes time/date information        |
| Remote Functions            |                                                 |
| Network Access              | 10/100 Mbit Ethernet                            |
| Monitoring                  | Web browser, no software required               |
| Playback                    | Live JPEG via web browser                       |
| Download and Local Playback | Evaluation via ConvisionSafe                    |
| Alarm Functions             |                                                 |
| Alarm Input                 | 4 NC/NO digital inputs                          |
| Alarm Output                | 4 NC/NO relay out                               |
| IO and Camera Relations     | 1-1, 1-n                                        |
| Others                      |                                                 |
| Serial Ports                | 1x RS232, 1x RS485                              |
| Dome Support                | Current list under www.convision.com            |
| Power Consumption           | Convision V610 Plus: 12W                        |
| Dimensions                  | W: 163mm, H: 80mm, D: 185mm                     |
| Weight                      | Convision V610 Plus: 1450g                      |
| Operating Temperature       | 0°C ~ +40°C                                     |