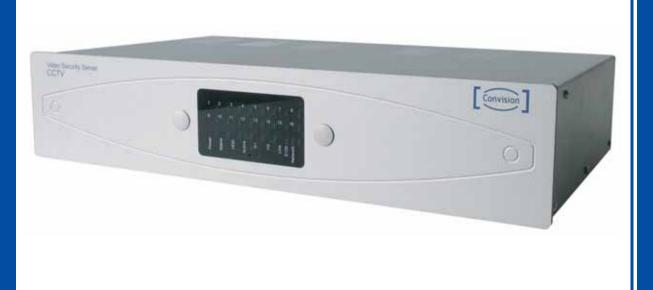

## Convision V1600 Series

Convision V800 - Convision V1600

8-16 Channel IP Video Server with Realtime Motion Detection

Innovative Live JPEG compression

Alarming/recording/playback/remote

Video evaluation via motion and event histogram

Extensible hard disk capacity up to 8 TB via IEEE 1394

Extended Dome/PTZ support

System auto recovery in one minute

Embedded operating system

## Convision V1600 Series

Convision V800 - Convision V1600

| System                      |                                                  |
|-----------------------------|--------------------------------------------------|
| Operating System            | Real time operating system                       |
| Video Input                 | 8-16 BNC                                         |
| Video Output                | 2 BNC                                            |
| Video Format                | PAL                                              |
| Compression                 | JPEG                                             |
| User Interface              | Web browser interface                            |
| Security                    | User administration                              |
| WatchDog                    | Software and hardware watchdog                   |
| Monitoring Mode             |                                                  |
| Frame Rate                  | 64fps (8fps/cam) V800, 64fps (4fps/cam) V1600    |
| Resolution                  | (704x576), 352x288                               |
| Split Layout                | 1/4/8/16                                         |
| HD Status                   | Yes                                              |
| Video Loss Detection        | Yes                                              |
| Recording Mode              |                                                  |
| Resolution                  | 352x288                                          |
| Recording Speed             | 64fps (8fps/cam) V800, 64fps (4fps/cam) V1600    |
| Hard Disk Storage Capacity  | 160-500Gbyte internal, 8TB external via IEEE1394 |
| Recording Modes             | Motion Detection, long term, event               |
| Data Code                   | Recording includes time/date information         |
| Remote Functions            |                                                  |
| Network Access              | 10/100 Mbit Ethernet                             |
| Monitoring                  | Web browser, no software required                |
| Playback                    | Live JPEG via web browser                        |
| Download and Local Playback | Evaluation via ConvisionSafe                     |
| Alarm Functions             |                                                  |
| Alarm Input                 | 4 NC/NO digital inputs                           |
| Alarm Output                | 4 NC/NO relay out                                |
| IO and Camera Relations     | 1-1, 1-n                                         |
| Others                      |                                                  |
| Serial Ports                | 1x RS232, 1x RS485                               |
| Dome Support                | Current list under www.convision.com             |
| Power Consumption           | Convision V1600: 20W                             |
| Dimensions                  | W: 163mm, H: 80mm, D: 185mm                      |
| Weight                      | Convision V1600: 5900g                           |
| Operating Temperature       | 0°C ~ +40°C                                      |