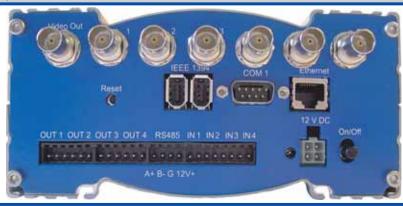

## Convision V600 Plus Series

Convision V400 Plus - Convision V610 Plus

| System                      |                                                 |
|-----------------------------|-------------------------------------------------|
| Operating System            | Real time operating system                      |
| Video Input                 | 4-6 BNC                                         |
| Video Output                | 1 BNC                                           |
| Video Format                | PAL                                             |
| Compression                 | JPEG                                            |
| User Interface              | Web browser interface                           |
| Security                    | User administration                             |
| WatchDog                    | Software and hardware watchdog                  |
| Monitoring Mode             |                                                 |
| Frame Rate                  | 3fps/cam                                        |
| Resolution                  | 704x576, 352x288                                |
| Split Layout                | 1/4/6                                           |
| HD Status                   | Yes                                             |
| Video Loss Detection        | Yes                                             |
| Recording Mode              |                                                 |
| Resolution                  | 704x576, 352x288                                |
| Recording Speed             | 3fps/cam                                        |
| Hard Disk Storage Capacity  | 80-120Gbyte internal, 8TB external via IEEE1394 |
| Recording Modes             | Motion Detection, long term, event              |
| Data Code                   | Recording includes time/date information        |
| Remote Functions            |                                                 |
| Network Access              | 10/100 Mbit Ethernet                            |
| Monitoring                  | Web browser, no software required               |
| Playback                    | Live JPEG via web browser                       |
| Download and Local Playback | Evaluation via ConvisionSafe                    |
| Alarm Functions             |                                                 |
| Alarm Input                 | 4 NC/NO digital inputs                          |
| Alarm Output                | 4 NC/NO relay out                               |
| IO and Camera Relations     | 1-1, 1-n                                        |
| Others                      |                                                 |
| Serial Ports                | 1x RS232, 1x RS485                              |
| Dome Support                | Current list under www.convision.com            |
| Power Consumption           | Convision V610 Plus: 12W                        |
| Dimensions                  | W: 163mm, H: 80mm, D: 185mm                     |
| Weight                      | Convision V610 Plus: 1450g                      |
| Operating Temperature       | 0°C ~ +40°C                                     |