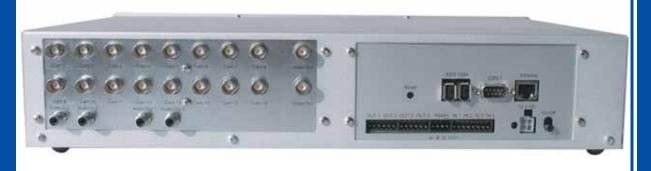

## Convision V1600 Series

Convision V800 - Convision V1600

| System                      |                                                  |
|-----------------------------|--------------------------------------------------|
| Operating System            | Real time operating system                       |
| Video Input                 | 8-16 BNC                                         |
| Video Output                | 2 BNC                                            |
| Video Format                | PAL                                              |
| Compression                 | JPEG                                             |
| User Interface              | Web browser interface                            |
| Security                    | User administration                              |
| WatchDog                    | Software and hardware watchdog                   |
| Monitoring Mode             |                                                  |
| Frame Rate                  | 64fps (8fps/cam) V800, 64fps (4fps/cam) V1600    |
| Resolution                  | (704x576), 352x288                               |
| Split Layout                | 1/4/8/16                                         |
| HD Status                   | Yes                                              |
| Video Loss Detection        | Yes                                              |
| Recording Mode              |                                                  |
| Resolution                  | 352x288                                          |
| Recording Speed             | 64fps (8fps/cam) V800, 64fps (4fps/cam) V1600    |
| Hard Disk Storage Capacity  | 160-500Gbyte internal, 8TB external via IEEE1394 |
| Recording Modes             | Motion Detection, long term, event               |
| Data Code                   | Recording includes time/date information         |
| Remote Functions            |                                                  |
| Network Access              | 10/100 Mbit Ethernet                             |
| Monitoring                  | Web browser, no software required                |
| Playback                    | Live JPEG via web browser                        |
| Download and Local Playback | Evaluation via ConvisionSafe                     |
| Alarm Functions             |                                                  |
| Alarm Input                 | 4 NC/NO digital inputs                           |
| Alarm Output                | 4 NC/NO relay out                                |
| IO and Camera Relations     | 1-1, 1-n                                         |
| Others                      |                                                  |
| Serial Ports                | 1x RS232, 1x RS485                               |
| Dome Support                | Current list under www.convision.com             |
| Power Consumption           | Convision V1600: 20W                             |
| Dimensions                  | W: 163mm, H: 80mm, D: 185mm                      |
| Weight                      | Convision V1600: 5900g                           |
| Operating Temperature       | 0°C ~ +40°C                                      |